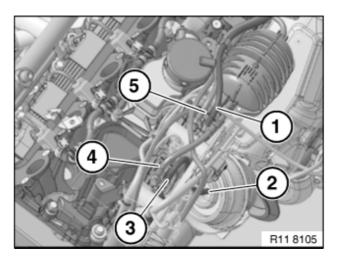

- 1 Secure vacuum pipes with a cable tie.
- 2 Secure vacuum pipes with a loose hose clip.
- 3 Secure vacuum pipes with heat shielding foil directly above high-pressure turbocharger.

- 1 Connector on pressure converter to wastegate valve blue vacuum pipe; connector is marked with a blue spot.
- 2 Connector on vacuum unit (turbine control flap), blue vacuum pipe.
- Connector on pressure converter to turbine control flap blue vacuum pipe; connector is marked with a blue spot.

- 4 Connector on pressure converter for turbine control flap black vacuum pipe to vacuum accumulator T-joint.
- 5 Connector on pressure converter for wastegate valve black vacuum pipe to vacuum distributor (master VAC).