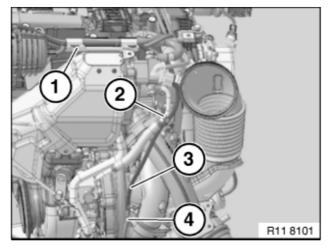

- 1 T-joint for vacuum accumulator.
- 2 Electric changeover valve for impeller bypass flap
- 3 Connector, red vacuum pipe to impeller bypass.
- 4 Connector, black vacuum pipe to T-joint (vacuum accumulator).

- 1 Connector, red vacuum pipe to impeller bypass.
- 2 Vacuum unit, impeller bypass.
- 3 Retaining clip on low-pressure turbocharger for black vacuum pipe (heat resistant)
- 4 Connection, wastegate valve from connecting piece, black vacuum pipe.

#### Important!

Black vacuum pipe must be hightemperature resistant.

- 5 Connection, wastegate valve blue vacuum pipe to connecting piece.
- 1 Vacuum unit, bypass exhaust flap on EGR cooler.

2 Connection, bypass exhaust flap, blue vacuum pipe.