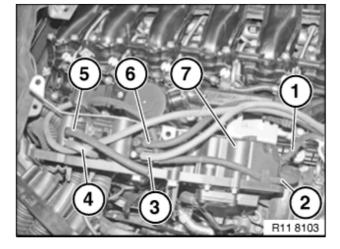

## EURO vehicles:

1 EGR valve, blue vacuum pipe to

pressure converter.

- 2 Vacuum adjuster for swirl flaps.
- 3 Electric changeover valve for swirl flaps, white vacuum pipe.
- 4 Electric changeover valve for hydraulic mountings (engine).
- 5 Pressure converter, blue vacuum pipe (1).
- 6 Connection for hydraulic mounting (engine), red vacuum pipe.
- 7 Connector, black vacuum pipe to (3) electric changeover valve for swirl flaps.
- 8 Connector, black vacuum pipe to electric changeover valve (4) for hydraulic mountings (engine).
- 9 Connector, black vacuum pipe to (5) pressure converter.
- 10 Connector, black vacuum pipe to vacuum accumulator.
- 11 Connector, black vacuum pipe to pressure converter for wastegate valve.

## US vehicles:

- 1 Not fitted.
- 2 Not fitted.
- 3 Not fitted.
- 4 Electric changeover valve for hydraulic mountings (engine).
- 5 Not fitted.
- 6 Connection for hydraulic mounting (engine) red vacuum pipe.
- 7 Not fitted.
- 8 Connector, black vacuum pipe to electric changeover valve (4) for hydraulic mountings (engine).
- 9 Not fitted.
- 10 Connector, black vacuum pipe to vacuum accumulator.

- 11 Connector, black vacuum pipe to pressure converter for wastegate valve.
- 1 Black supply line to vacuum distributor (master VAC)
- 2 Vacuum accumulator to T-joint black vacuum pipe.
- Connector on pressure converter to wastegate valve blue vacuum pipe; connector is marked with a blue spot.
- 4 Connector on pressure converter to turbine control flap blue vacuum pipe; connector is marked with a blue spot.
- 5 Connector on pressure converter for turbine control flap black vacuum pipe to vacuum accumulator T-joint.
- 6 Connector on pressure converter for wastegate valve black vacuum pipe to vacuum distributor (master VAC).