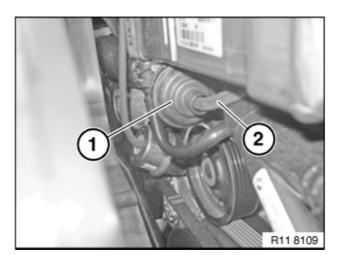

- 1 Secure vacuum pipes with a cable tie.
- 2 Secure vacuum pipes with a loose hose clip.
- 3 Secure vacuum pipes with heat shielding foil directly above high-pressure turbocharger.

- 1 Connector on pressure converter to wastegate valve blue vacuum pipe; connector is marked with a blue spot.
- 2 Connector on vacuum unit (turbine control flap), blue vacuum pipe.
- Connector on pressure converter to turbine control flap blue vacuum pipe; connector is marked with a blue spot.

- 4 Connector on pressure converter for turbine control flap black vacuum pipe to vacuum accumulator T-joint.
- 5 Connector on pressure converter for wastegate valve black vacuum pipe to vacuum distributor (master VAC).