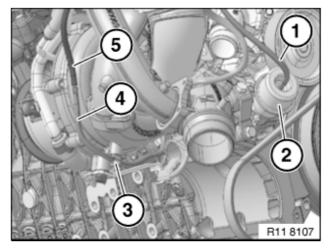

- 1 Connector, red vacuum pipe to impeller bypass.
- 2 Vacuum unit, impeller bypass.
- 3 Retaining clip on low-pressure turbocharger for black vacuum pipe (heat resistant)
- 4 Connection, wastegate valve from connecting piece, black vacuum pipe.

#### Important!

Black vacuum pipe must be hightemperature resistant.

- 5 Connection, wastegate valve blue vacuum pipe to connecting piece.
- 1 Vacuum unit, bypass exhaust flap on EGR cooler.

2 Connection, bypass exhaust flap, blue vacuum pipe.