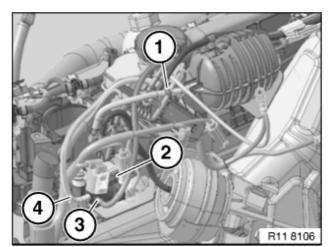

- 1 T-joint for vacuum accumulator.
- 2 Electric changeover valve for impeller bypass flap
- 3 Connector, red vacuum pipe to impeller bypass.
- 4 Connector, black vacuum pipe to T-joint (vacuum accumulator).