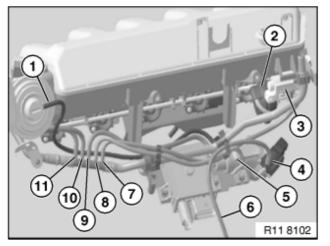

## EURO vehicles:

1 EGR valve, blue vacuum pipe to

pressure converter.

- 2 Vacuum adjuster for swirl flaps.
- 3 Electric changeover valve for swirl flaps, white vacuum pipe.
- 4 Electric changeover valve for hydraulic mountings (engine).
- 5 Pressure converter, blue vacuum pipe (1).
- 6 Connection for hydraulic mounting (engine), red vacuum pipe.
- 7 Connector, black vacuum pipe to (3) electric changeover valve for swirl flaps.
- 8 Connector, black vacuum pipe to electric changeover valve (4) for hydraulic mountings (engine).
- 9 Connector, black vacuum pipe to (5) pressure converter.
- 10 Connector, black vacuum pipe to vacuum accumulator.
- 11 Connector, black vacuum pipe to pressure converter for wastegate valve.

## US vehicles:

- 1 Not fitted.
- 2 Not fitted.
- 3 Not fitted.
- 4 Electric changeover valve for hydraulic mountings (engine).
- 5 Not fitted.
- 6 Connection for hydraulic mounting (engine) red vacuum pipe.
- 7 Not fitted.
- 8 Connector, black vacuum pipe to electric changeover valve (4) for hydraulic mountings (engine).
- 9 Not fitted.
- 10 Connector, black vacuum pipe to vacuum accumulator.

- 11 Connector, black vacuum pipe to pressure converter for wastegate valve.
- 1 Black supply line to vacuum distributor (master VAC)
- 2 Vacuum accumulator to T-joint black vacuum pipe.
- Connector on pressure converter to wastegate valve blue vacuum pipe; connector is marked with a blue spot.
- 4 Connector on pressure converter to turbine control flap blue vacuum pipe; connector is marked with a blue spot.
- 5 Connector on pressure converter for turbine control flap black vacuum pipe to vacuum accumulator T-joint.
- 6 Connector on pressure converter for wastegate valve black vacuum pipe to vacuum distributor (master VAC).