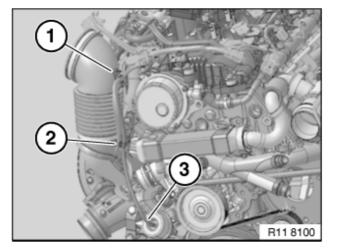

Vacuum system arrangement (M57T2TOP\_SCR)

- 1 Retaining clip on clean air pipe.
- 2 Hose clip on bracket for clean air pipe.
- 3 Connecting piece, red vacuum pipe to impeller bypass.

- 1 Heat shielding foil directly above highpressure turbocharger.
- 2 Loose hose clip.
- 3 Connection, wastegate valve blue vacuum pipe to connecting piece.
- 4 Connection, wastegate valve from connecting piece, black vacuum pipe.

## Important!

Black vacuum pipe must be hightemperature resistant.