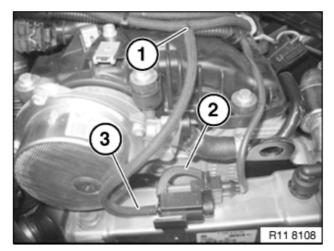

- 1 T-joint for vacuum accumulator.
- 2 Electric changeover valve for impeller bypass flap
- 3 Connector, red vacuum pipe to impeller bypass.
- 4 Connector, black vacuum pipe to T-joint (vacuum accumulator).