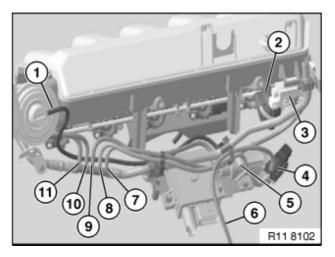

## EURO vehicles:

1 EGR valve, blue vacuum pipe to

pressure converter.

- 2 Vacuum adjuster for swirl flaps.
- 3 Electric changeover valve for swirl flaps, white vacuum pipe.
- 4 Electric changeover valve for hydraulic mountings (engine).
- 5 Pressure converter, blue vacuum pipe (1).
- 6 Connection for hydraulic mounting (engine), red vacuum pipe.
- 7 Connector, black vacuum pipe to (3) electric changeover valve for swirl flaps.
- 8 Connector, black vacuum pipe to electric changeover valve (4) for hydraulic mountings (engine).
- 9 Connector, black vacuum pipe to (5) pressure converter.
- 10 Connector, black vacuum pipe to vacuum accumulator.
- 11 Connector, black vacuum pipe to pressure converter for wastegate valve.

## US vehicles:

- 1 Not fitted.
- 2 Not fitted.
- 3 Not fitted.
- 4 Electric changeover valve for hydraulic mountings (engine).
- 5 Not fitted.
- 6 Connection for hydraulic mounting (engine) red vacuum pipe.
- 7 Not fitted.
- 8 Connector, black vacuum pipe to electric changeover valve (4) for hydraulic mountings (engine).
- 9 Not fitted.
- 10 Connector, black vacuum pipe to vacuum accumulator.

- 11 Connector, black vacuum pipe to pressure converter for wastegate valve.
- 1 Black supply line to vacuum distributor (master VAC)
- 2 Vacuum accumulator to T-joint black vacuum pipe.
- Connector on pressure converter to wastegate valve blue vacuum pipe; connector is marked with a blue spot.
- 4 Connector on pressure converter to turbine control flap blue vacuum pipe; connector is marked with a blue spot.
- 5 Connector on pressure converter for turbine control flap black vacuum pipe to vacuum accumulator T-joint.
- 6 Connector on pressure converter for wastegate valve black vacuum pipe to vacuum distributor (master VAC).