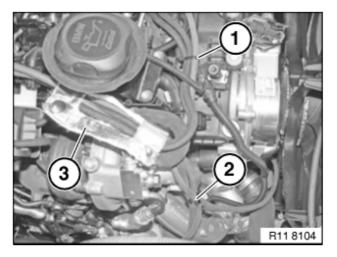

Vacuum system arrangement (M57T2TOP\_SCR)

- 1 Retaining clip on clean air pipe.
- 2 Hose clip on bracket for clean air pipe.
- 3 Connecting piece, red vacuum pipe to impeller bypass.

- 1 Heat shielding foil directly above highpressure turbocharger.
- 2 Loose hose clip.
- 3 Connection, wastegate valve blue vacuum pipe to connecting piece.
- 4 Connection, wastegate valve from connecting piece, black vacuum pipe.